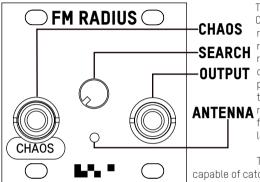

OUTPUT on the FM bands. It provides the user the ability to catch ANTENNA radio transmissions for further manipulation

The CV Radio is capable of catching the strongest broadcasts without any external

antennas but for better reception, an external antenna should be used. Use it as a crazy oscillator, infinite sample generator or just listen to the news during your office break.

**CHAOS** >>> Use this CV input to scan the FM band for radio signals.Provides CV control over the search potentiometer.

**ANTENNA >>>** Lets you connect an external antenna to improve the radio reception.

**SEARCH** >>> When there's no signal connected to the Search input, the Search control functions as a manual CV source for tuning the radio. When a signal is connected to the Search input, the Search control acts as an attenuator for the incoming CV signal.

**OUTPUT >>>** Outputs the radio transmission caught with the FM Radio.

**L-- - KOMA** FLEKTRONIK

MADE WITH ♥ IN BERLIN