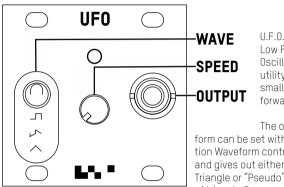

The output waveform can be set with a three-position Waveform control and gives out either a Square, Triangle or "Pseudo" waveform (mix of triangle & square).

Choose a frequency between 0.03Hz to 36Hz and start modulating! A Jumper in the back allow you to change the range to expand or reduce the range of the LFO.

**WAVE >>>** Sets the output waveform. Can be set to either Square, Pseudo (mixture between square and triangle) and Triangle waveforms.

 $\mbox{\bf SPEED} >>> \mbox{\bf Continuously}$  sets the oscillation frequency inside the set frequency Range.

**OUTPUT >>>** Gives out a periodically varying voltage of a specifed shape.

Output Impedance:  $1k\Omega$ 

Output range: -5 Volts to +5 Volts.

**L-** - KOMA ELEKTRONIK

MADE WITH ♥ IN BERLIN